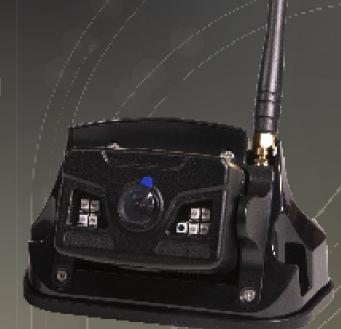

## INTRODUCING THE EZ PAIR WIRELESS CAMERA

- WIRELESS CAMERA FOR RV'S/BUSES
- EFFECTIVE RANGE: 300FT. (LINE-0F-SIGHT)
- IP68, 10G SHOCK RATING
- -40 TO 70C TEMPERATURE RATING
- 150° WIDE ANGLE VIEW NIGHT VISION
- NIGHT VISION
- 9-36V
- COMPATIBLE WITH CONVOY WIRELESS VISION SERIES